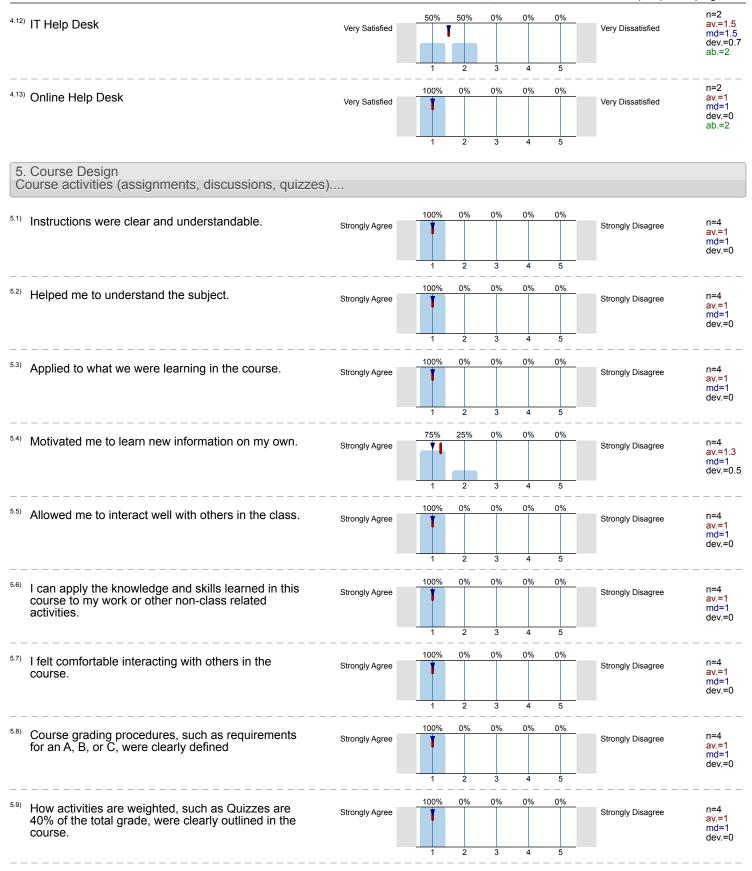

## 4. Services and Technical Support Rate your level of satisfaction with the BC services for this course. n=3 av.=1 md=1 100% 0% 0% 0% On campus registration/admissions Very Satisfied Very Dissatisfied dev.=0 ab.=1 n=3 100% 0% 0% 0% 0% Online registration/admissions av.=1 Very Satisfied Very Dissatisfied md=1 dev.=0 ab.=1 n=3 66.7% 33.3% 0% 0% 0% Financial aid av.=1.3 Very Satisfied Very Dissatisfied md=1 dev.=0.6 ab.=1 n=3 av.=1.3 66.7% 33.3% 0% 0% 0% 4.4) Online counseling Very Satisfied Very Dissatisfied md=1 dev.=0.6 ab.=1 5 n=3 100% 0% 0% 0% 0% On campus counseling av.=1 Very Satisfied Very Dissatisfied md=1 dev.=0 ab.=1 n=3 0% Library av.=1 md=1 Very Satisfied Very Dissatisfied dev.=0 ab.=1 5 n=3 66.7% 33.3% 0% 0% 0% Online Library av.=1.3 md=1 Very Satisfied Very Dissatisfied dev.=0.6 ab.=1 5 n=3 0% Online tutoring av.=1.3 Very Satisfied Very Dissatisfied md=1 dev.=0.6 ab.=1 n=3 66.7% 33.3% 0% 0% 0% 4.9) On campus tutoring av.=1.3 Very Satisfied Very Dissatisfied md=1 dev.=0.6 ab.=1 n=2 av.=1 100% 0% 0% 0% 0% 4.10) Computer labs Very Satisfied Very Dissatisfied md=1 dev.=0 ab.=2 3 n=3 100% 0% 4.11) Proctored testing av.=1 Very Satisfied Very Dissatisfied md=1 dev.=0