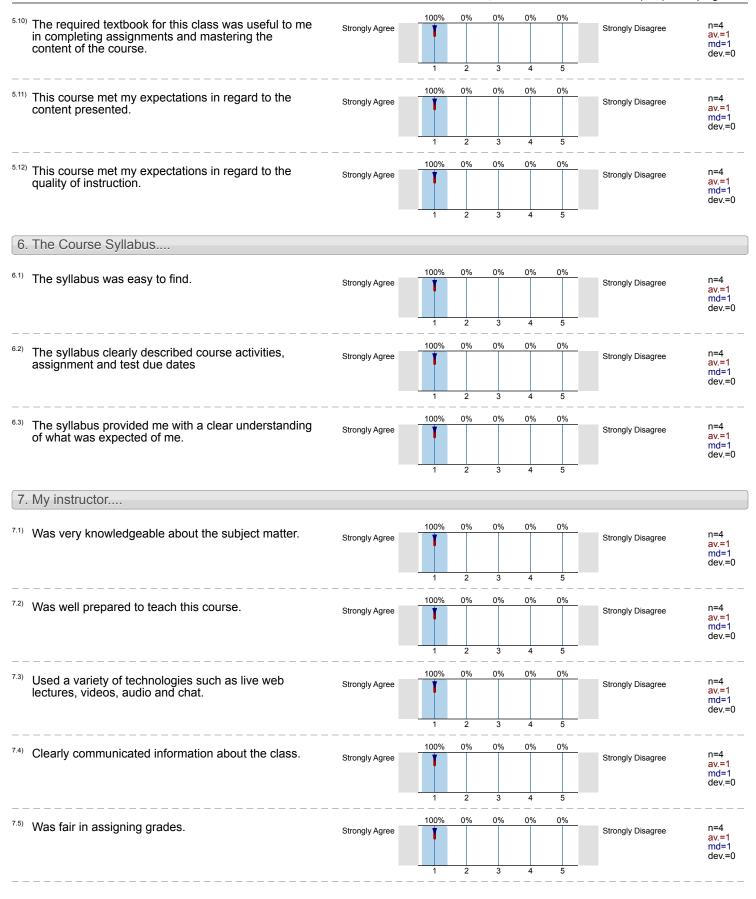

| 7.6)                    | Provided valuable feedback on graded assignments.                    | Strongly Agree | 100% | 0% | 0% | 0% | 0% | Strongly Disagree | n=4<br>av.=1<br>md=1<br>dev.=0 |
|-------------------------|----------------------------------------------------------------------|----------------|------|----|----|----|----|-------------------|--------------------------------|
| 7.7)                    | Helped me understand my strengths and weaknesses.                    | Strongly Agree | 100% | 0% | 0% | 0% | 0% | Strongly Disagree | n=4<br>av.=1<br>md=1<br>dev.=0 |
| 7.8)                    | Encourages me to learn.                                              | Strongly Agree | 100% | 0% | 0% | 0% | 0% | Strongly Disagree | n=4<br>av.=1<br>md=1<br>dev.=0 |
| 7.9)                    | Helped to focus discussions on issues in a way that helped me learn. | Strongly Agree | 100% | 0% | 0% | 0% | 0% | Strongly Disagree | n=4<br>av.=1<br>md=1<br>dev.=0 |
| Q                       | My instructor                                                        |                |      |    |    |    |    |                   |                                |
| 0.                      | Wy manuctor                                                          |                |      |    |    |    |    |                   |                                |
| 8.1)                    | Responded to my questions in                                         |                |      |    |    |    |    |                   |                                |
|                         |                                                                      | 24 hours       |      |    |    |    |    | 100%              | n=4                            |
|                         |                                                                      | two days       |      |    |    |    |    | 25%               |                                |
|                         |                                                                      | a week         |      |    |    |    |    | 0%                |                                |
| two weeks               |                                                                      |                |      |    |    | 0% |    |                   |                                |
| longer than three weeks |                                                                      |                |      | 0% |    |    |    |                   |                                |
| 8.2)                    | Graded and returned assignments in                                   |                |      |    |    |    |    |                   |                                |
|                         |                                                                      | 24 hours       |      |    |    |    |    | 50%               | n=4                            |
|                         |                                                                      | two days       |      |    |    |    |    | 25%               |                                |
|                         |                                                                      | a week         |      |    |    |    |    | 50%               |                                |
|                         |                                                                      | two weeks      |      |    |    |    |    | 0%                |                                |
|                         | longer that                                                          | an three weeks |      |    |    |    |    | 0%                |                                |
| 8.3)                    | Commented in discussion threads in                                   |                |      |    |    |    |    |                   |                                |
|                         |                                                                      | 24 hours       |      |    |    |    |    | 100%              | n=4                            |
|                         |                                                                      | two days       |      |    |    |    |    | 0%                |                                |
|                         |                                                                      | a week         |      |    |    |    |    | 0%                |                                |
|                         |                                                                      | two weeks      |      |    |    |    |    | 0%                |                                |
|                         | longer that                                                          | an three weeks |      |    |    |    |    | 0%                |                                |